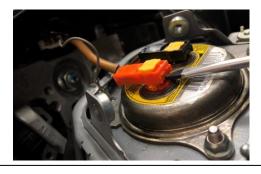

6

THERE ARE 3 TOTAL CONNECTORS THAT WE NEED TO REMOVE, CIRCLED HERE.

THE MAIN AIRBAG CONNECTORS ARE SIMPLE TO REMOVE. START BY PRYING UP THE YELLOW LOCKING TAB WITH A SMALL FLAT HEAD SCREWDRIVER OR PICK. THE LOCKING TABS COME STRAIGHT UP BUT ARE NOT REMOVED COMLETELY FROM THE CONNECTOR.

8

9

AFTER THE LOCKING TAB IS UP, PRY THE CONNECTOR OUT OF THE AIR BAG. IT SHOULD RELEASE EASILY. REPEAT ON BOTH THE BLACK AND ORANGE CONNECTORS.

10

REMOVE THE BROWN WIRE SPADE CONNECTOR. YOU CAN NOW REMOVE THE AIR BAG. HANDLE WITH CARE AND DO NOT DROP OR DAMAGE IT.