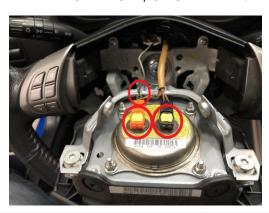

6

THERE ARE 3 TOTAL CONNECTORS THAT WE NEED TO REMOVE, CIRCLED HERE.

THE MAIN AIRBAG CONNECTORS ARE SIMPLE TO REMOVE. START BY PRYING UP THE YELLOW LOCKING TAB WITH A SMALL FLAT HEAD SCREWDRIVER OR PICK. THE LOCKING TABS COME STRAIGHT UP BUT ARE NOT REMOVED COMLETELY FROM THE CONNECTOR.