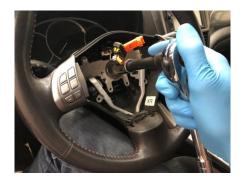

PULL STEERING WHEEL CAREFULLY BY
ALTERNATING PRESSURE FROM OPPOSITE SIDES
OF THE WHEEL, ROCKING IT OFF THE SPINDLE.

14

MAKE SURE THAT YOU **DO NOT ROTATE THE CLOCK SPRING** WHILE THE WHEEL IS OFF. THIS
SHOULD STAY CONNECTED TO THE HUB.

15

REMOVE THE 2 SCREWS HOLDING THE REAR COVER WITH A #2 PHILLIPS SCREWDRIVER.

16

REMOVE THE BUTTON WIRING HARNESS FROM THE REAR COVER STAY.

**17** 

RELEASE THE BOTTOM HOOKS FOR THE REAR COVER BY CAREFULLY PRYING IT OFF THE WHEEL SPOKE. REMOVE THE REAR COVER.