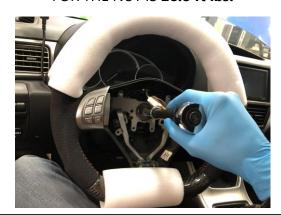

18

INSTALL THE OEM 17mm NUT. TORQUE SPEC FOR THE NUT IS **28.8 ft-lbs.** 

18

PLUG IN STEERING WHEEL BUTTON HARNESS.

18

CONNECT THE AIRBAG BROWN WIRE SPADE CONNECTOR, FOLLOWED BY THE ORANGE AND BLACK CONNECTORS.