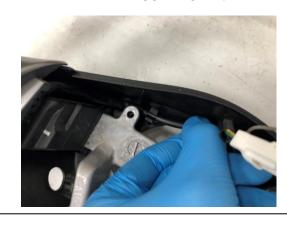

18

INSTALL BUTTONS AFTER LINING THEM UP USING THE 2 OEM SCREWS. ALL 4 SCREWS ARE THE SAME SIZE. THESE SCREW INTO PLASTIC, DO NOT OVER-TIGHTEN.

18

INSTALL REAR COVER USING THE 2 OEM SCREWS.

MAKE SURE YOU DO NOT PINCH THE BUTTON

WIRING HARNESS. SEAT BOTTOM HOOKS ON

THE STEERING WHEEL SPOKE.

18

ROUTE THE BUTTON WIRING HARNESS THROUGH THE STAY ON LEFT AND RIGHT.

18

MAKE SURE CLOCK SPRING HAS NOT MOVED, THEN SLIDE STEERING WHEEL ONTO THE HUB. IT SHOULD BE INSTALLED PERFECTLY STRAIGHT.