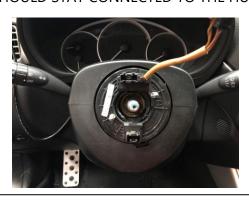

8

9

AFTER THE LOCKING TAB IS UP, PRY THE CONNECTOR OUT OF THE AIR BAG. IT SHOULD RELEASE EASILY. REPEAT ON BOTH THE BLACK AND ORANGE CONNECTORS.

10

REMOVE THE BROWN WIRE SPADE CONNECTOR. YOU CAN NOW REMOVE THE AIR BAG. HANDLE WITH CARE AND DO NOT DROP OR DAMAGE IT.

11

DISCONNECT THE WHITE CONNECTOR FOR THE STEERING WHEEL CONTROLS FROM THE CLOCK SPRING.

12

USING A 17mm SOCKET, REMOVE THE STEERING WHEEL NUT. **DO NOT TURN THE WHEEL.**OPTIONAL IMPACT WRENCH WILL HELP HERE.