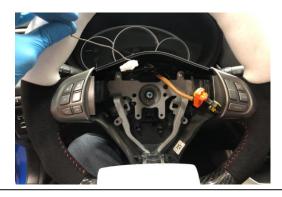

18

FLIP THE WHEEL OVER AND REMOVE THE STEERING WHEEL BUTTONS USING A #2 PHILLIPS SCREWDRIVER.

WE ARE READY TO PUT THE OEM COMPONENTS ON THE FACTIONFAB WHEEL. WE RECOMMEND KEEPING THE FOAM ON THE CARBON FIBER WHEELS DURING INSTALL FOR PROTECTION.

18

INSTALL BUTTONS AFTER LINING THEM UP USING THE 2 OEM SCREWS. ALL 4 SCREWS ARE THE SAME SIZE. THESE SCREW INTO PLASTIC, DO NOT OVER-TIGHTEN.

18

INSTALL REAR COVER USING THE 2 OEM SCREWS.

MAKE SURE YOU DO NOT PINCH THE BUTTON