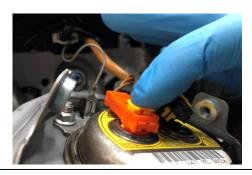

8

9

AFTER THE LOCKING TAB IS UP, PRY THE CONNECTOR OUT OF THE AIR BAG. IT SHOULD RELEASE EASILY. REPEAT ON BOTH THE BLACK AND ORANGE CONNECTORS.

10

REMOVE THE BROWN WIRE SPADE CONNECTOR. YOU CAN NOW REMOVE THE AIR BAG. HANDLE WITH CARE AND DO NOT DROP OR DAMAGE IT.