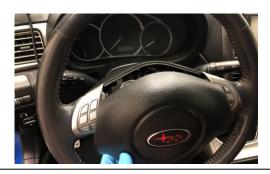

4

USING THE T-30 TORX BIT, REMOVE BOLTS SECURING THE AIRBAG, LOCATED BEHIND THE WHEEL INSIDE SMALL HOLES IN THE COVER ON BOTH LEFT AND RIGHT SIDE.

5

SLOWLY PULL AIRBAG AWAY FROM THE WHEEL.
THERE ARE STILL WIRES CONNECTING THE
AIRBAG, SO **DO NOT** TRY TO REMOVE
COMPLETELY YET.