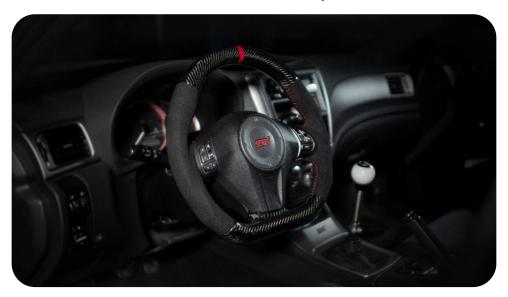

## **FactionFab Steering Wheel**

2008-2014 Subaru WRX / STI

| MODELS AND PART NUMBERS                                        |              |
|----------------------------------------------------------------|--------------|
| FactionFab Steering Wheel 2008-2014 WRX/STi Suede              | FFA1.10205.1 |
| FactionFab Steering Wheel 2008-2014 WRX/STi Leather and Suede  | FFA1.10205.2 |
| FactionFab Steering Wheel 2008-2014 WRX/STi Carbon and Suede   | FFA1.10205.3 |
| FactionFab Steering Wheel 2008-2014 WRX/STi Carbon and Leather | FFA1.10205.4 |
| FactionFab Steering Wheel 2008-2014 WRX/STi Leather            | FFA1.10205.5 |