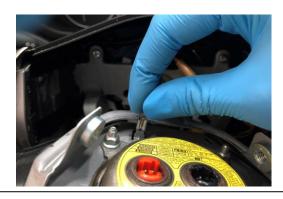

6

THERE ARE 3 TOTAL CONNECTORS THAT WE NEED TO REMOVE, CIRCLED HERE.

THE MAIN AIRBAG CONNECTORS ARE SIMPLE TO REMOVE. START BY PRYING UP THE YELLOW LOCKING TAB WITH A SMALL FLAT HEAD SCREWDRIVER OR PICK. THE LOCKING TABS COME STRAIGHT UP BUT ARE NOT REMOVED COMLETELY FROM THE CONNECTOR.

8

9

AFTER THE LOCKING TAB IS UP, PRY THE CONNECTOR OUT OF THE AIR BAG. IT SHOULD RELEASE EASILY. REPEAT ON BOTH THE BLACK AND ORANGE CONNECTORS.

10

REMOVE THE BROWN WIRE SPADE CONNECTOR. YOU CAN NOW REMOVE THE AIR BAG. HANDLE WITH CARE AND DO NOT DROP OR DAMAGE IT.