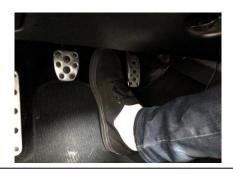

2

DEPRESS BRAKE PEDAL TO DRAIN ANY LEFTOVER VOLTAGE IN THE SYSTEM. THIS IS EXTREMELY IMPORTANT BEFORE DISCONNECTING THE AIRBAG.

3

MAKE SURE STEERING WHEEL IS STRAIGHT. YOU WILL WANT TO AVOID TURNING THE WHEEL DURING THE ENTIRE PROCESS.