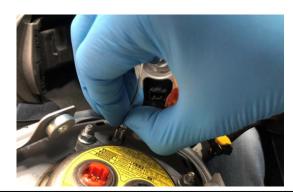

8

9

AFTER THE LOCKING TAB IS UP, PRY THE CONNECTOR OUT OF THE AIR BAG. IT SHOULD RELEASE EASILY. REPEAT ON BOTH THE BLACK AND ORANGE CONNECTORS.

10

REMOVE THE BROWN WIRE SPADE CONNECTOR. YOU CAN NOW REMOVE THE AIR BAG. HANDLE WITH CARE AND DO NOT DROP OR DAMAGE IT.