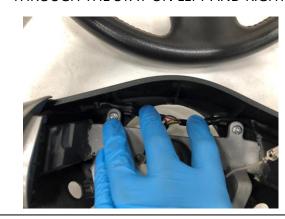

15

REMOVE THE 2 SCREWS HOLDING THE REAR COVER WITH A #2 PHILLIPS SCREWDRIVER.

16

REMOVE THE BUTTON WIRING HARNESS FROM THE REAR COVER STAY.

**17** 

RELEASE THE BOTTOM HOOKS FOR THE REAR COVER BY CAREFULLY PRYING IT OFF THE WHEEL SPOKE. REMOVE THE REAR COVER.