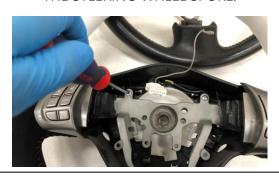

11

DISCONNECT THE WHITE CONNECTOR FOR THE STEERING WHEEL CONTROLS FROM THE CLOCK SPRING.

12

USING A 17mm SOCKET, REMOVE THE STEERING WHEEL NUT. **DO NOT TURN THE WHEEL.**OPTIONAL IMPACT WRENCH WILL HELP HERE.