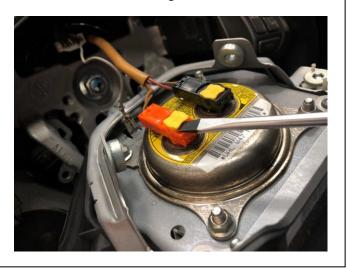

6

THERE ARE 3 TOTAL CONNECTORS THAT WE NEED TO REMOVE, CIRCLED HERE.

THE MAIN AIRBAG CONNECTORS ARE SIMPLE TO REMOVE. START BY PRYING UP THE YELLOW LOCKING TAB WITH A SMALL FLAT HEAD SCREWDRIVER OR PICK. THE LOCKING TABS COME STRAIGHT UP BUT ARE NOT REMOVED COMLETELY FROM THE CONNECTOR.

8

9

AFTER THE LOCKING TAB IS UP, PRY THE CONNECTOR OUT OF THE AIR BAG. IT SHOULD RELEASE EASILY. REPEAT ON BOTH THE BLACK AND ORANGE CONNECTORS.

10

REMOVE THE BROWN WIRE SPADE CONNECTOR. YOU CAN NOW REMOVE THE AIR BAG. HANDLE WITH CARE AND DO NOT DROP OR DAMAGE IT.