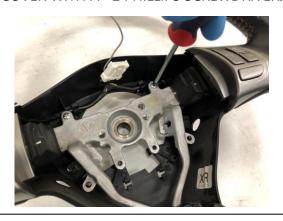

15

REMOVE THE 2 SCREWS HOLDING THE REAR COVER WITH A #2 PHILLIPS SCREWDRIVER.

16

REMOVE THE BUTTON WIRING HARNESS FROM THE REAR COVER STAY.

**17** 

RELEASE THE BOTTOM HOOKS FOR THE REAR COVER BY CAREFULLY PRYING IT OFF THE WHEEL SPOKE. REMOVE THE REAR COVER.

18

FLIP THE WHEEL OVER AND REMOVE THE STEERING WHEEL BUTTONS USING A #2 PHILLIPS SCREWDRIVER.

WE ARE READY TO PUT THE OEM COMPONENTS ON THE FACTIONFAB WHEEL. WE RECOMMEND KEEPING THE FOAM ON THE CARBON FIBER WHEELS DURING INSTALL FOR PROTECTION.