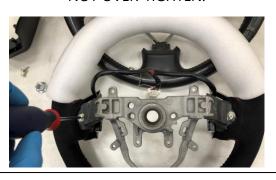

15

REMOVE THE 2 SCREWS HOLDING THE REAR COVER WITH A #2 PHILLIPS SCREWDRIVER.

16

REMOVE THE BUTTON WIRING HARNESS FROM THE REAR COVER STAY.

**17** 

RELEASE THE BOTTOM HOOKS FOR THE REAR COVER BY CAREFULLY PRYING IT OFF THE WHEEL SPOKE. REMOVE THE REAR COVER.