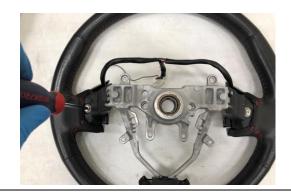

15

REMOVE THE 2 SCREWS HOLDING THE REAR COVER WITH A #2 PHILLIPS SCREWDRIVER.

16

REMOVE THE BUTTON WIRING HARNESS FROM THE REAR COVER STAY.

**17** 

RELEASE THE BOTTOM HOOKS FOR THE REAR COVER BY CAREFULLY PRYING IT OFF THE WHEEL SPOKE. REMOVE THE REAR COVER.

18

FLIP THE WHEEL OVER AND REMOVE THE STEERING WHEEL BUTTONS USING A #2 PHILLIPS SCREWDRIVER.

WE ARE READY TO PUT THE OEM COMPONENTS ON THE FACTIONFAB WHEEL. WE RECOMMEND KEEPING THE FOAM ON THE CARBON FIBER WHEELS DURING INSTALL FOR PROTECTION.