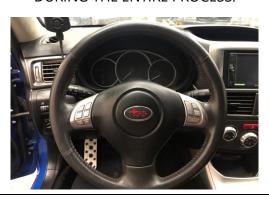

2

DEPRESS BRAKE PEDAL TO DRAIN ANY LEFTOVER VOLTAGE IN THE SYSTEM. THIS IS EXTREMELY IMPORTANT BEFORE DISCONNECTING THE AIRBAG.

3

MAKE SURE STEERING WHEEL IS STRAIGHT. YOU WILL WANT TO AVOID TURNING THE WHEEL DURING THE ENTIRE PROCESS.