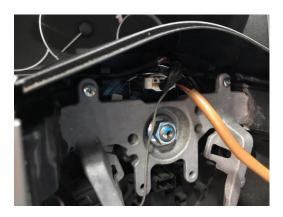

6

THERE ARE 3 TOTAL CONNECTORS THAT WE NEED TO REMOVE, CIRCLED HERE.

THE MAIN AIRBAG CONNECTORS ARE SIMPLE TO REMOVE. START BY PRYING UP THE YELLOW LOCKING TAB WITH A SMALL FLAT HEAD SCREWDRIVER OR PICK. THE LOCKING TABS COME STRAIGHT UP BUT ARE NOT REMOVED COMLETELY FROM THE CONNECTOR.