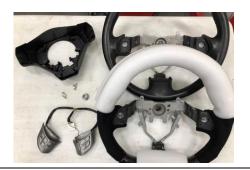

18

FLIP THE WHEEL OVER AND REMOVE THE STEERING WHEEL BUTTONS USING A #2 PHILLIPS SCREWDRIVER.

WE ARE READY TO PUT THE OEM COMPONENTS ON THE FACTIONFAB WHEEL. WE RECOMMEND KEEPING THE FOAM ON THE CARBON FIBER WHEELS DURING INSTALL FOR PROTECTION.