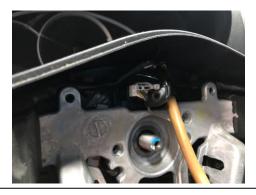

11

DISCONNECT THE WHITE CONNECTOR FOR THE STEERING WHEEL CONTROLS FROM THE CLOCK SPRING.

12

USING A 17mm SOCKET, REMOVE THE STEERING WHEEL NUT. **DO NOT TURN THE WHEEL.**OPTIONAL IMPACT WRENCH WILL HELP HERE.