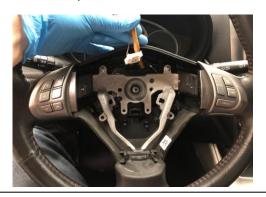

4

USING THE T-30 TORX BIT, REMOVE BOLTS SECURING THE AIRBAG, LOCATED BEHIND THE WHEEL INSIDE SMALL HOLES IN THE COVER ON BOTH LEFT AND RIGHT SIDE.

5

SLOWLY PULL AIRBAG AWAY FROM THE WHEEL.
THERE ARE STILL WIRES CONNECTING THE
AIRBAG, SO **DO NOT** TRY TO REMOVE
COMPLETELY YET.

6

THERE ARE 3 TOTAL CONNECTORS THAT WE NEED TO REMOVE, CIRCLED HERE.

THE MAIN AIRBAG CONNECTORS ARE SIMPLE TO REMOVE. START BY PRYING UP THE YELLOW LOCKING TAB WITH A SMALL FLAT HEAD SCREWDRIVER OR PICK. THE LOCKING TABS COME STRAIGHT UP BUT ARE NOT REMOVED COMLETELY FROM THE CONNECTOR.