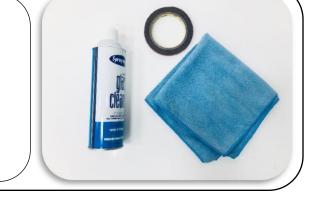

## **Tools Required**

- Glass Cleaner
- Microfiber Towel
- 3M Double-Sided Tape (Optional)