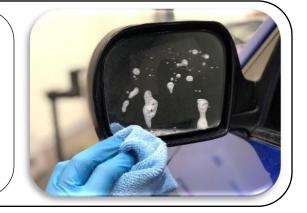

## For proper adhesion, we recommend installing the mirrors in temperatures above 60°F.

 Clean mirror with the glass cleaner and microfiber. We recommend a cleaner with alcohol as it will strip the surface of any oils and enable the tape to stick to the surface.