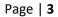

5. Line up the mirror and install on top of the OEM mirror by applying pressure to the 4 corners. DO NOT PRESS ON THE CENTER OF THE MIRROR! Since the mirror is curved, pressing on the center WILL result in breaking the mirror.